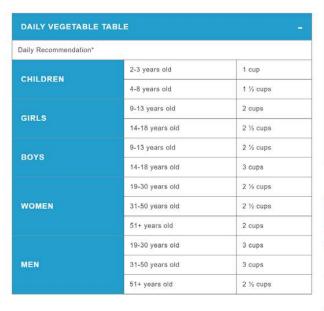

## Healthy Eating Using MyPlate

**How much of each food group should I eat?** Below are tables to show how much of each food is needed by men and women of different age groups.

Take a look to see how much you need!

|          |                 | DAILY RECOM | IMENDATION |                 |        |
|----------|-----------------|-------------|------------|-----------------|--------|
| Children | 2-3 years old   | 2 cups      | Women      | 19-30 years old | 3 cups |
|          | 4-8 years old   | 2 ½ cups    |            | 31-50 years old | 3 cups |
| Girls    | 9-13 years old  | 3 cups      |            | 51+ years old   | 3 cups |
|          | 14-18 years old | 3 cups      | Men        | 19-30 years old | 3 cups |
| Boys     | 9-13 years old  | 3 cups      |            | 31-50 years old | 3 cups |
|          | 14-18 years old | 3 cups      |            | 51+ years old   | 3 cups |