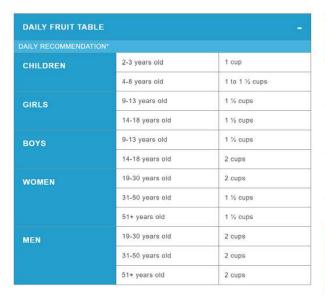

## Healthy Eating Using MyPlate

**How much of each food group should I eat?** Below are tables to show how much of each food is needed by men and women of different age groups.

Take a look to see how much you need!