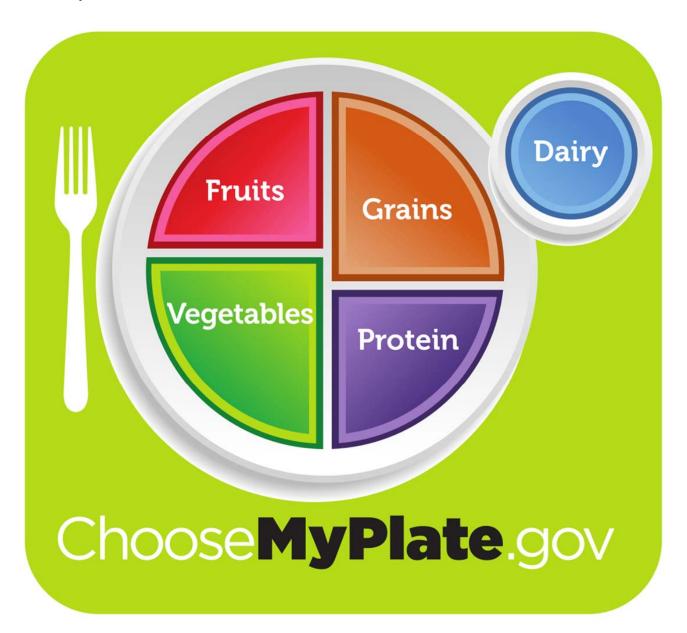

## Healthy Eating Using MyPlate

**What is MyPlate**? MyPlate is a tool created by the USDA to show how much of each food group Americans should eat to maintain a healthy lifestyle.

## Healthy Eating Using MyPlate

**How much of each food group should I eat?** Below are tables to show how much of each food is needed by men and women of different age groups.

Take a look to see how much you need!