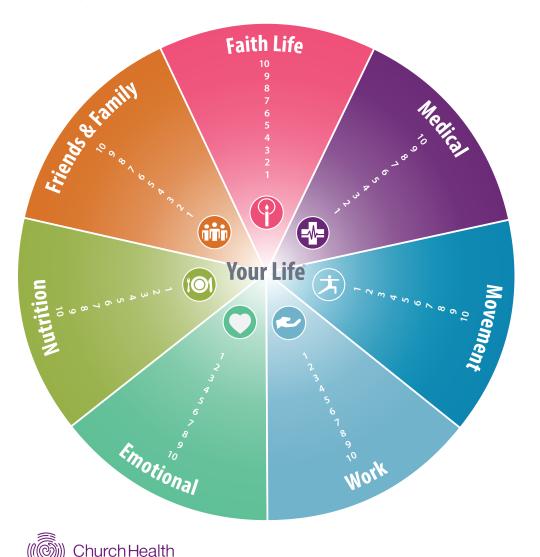

# The Model for Healthy Living

Circle the number on the wheel that best describes your satisfaction in each of these areas in your life (1 = unsatisfied, 10 = completely satisfied). Connect the circles. What areas would you like to improve?

## **Faith Life**

Building a relationship with God, your neighbors and yourself.

10

### Medical

Partnering with your health care provider to manage your medical care.

10

#### **Movement**

Discovering ways to enjoy physical activity.

10

#### Work

Appreciating your skills, talents and gifts.

10

#### **Emotional**

Managing stress and understanding your feelings to better care for yourself.

10

#### **Nutrition**

Making smart food choices and developing healthy eating habits.

10

# **Family & Friends**

Giving and receiving support through relationships.

10